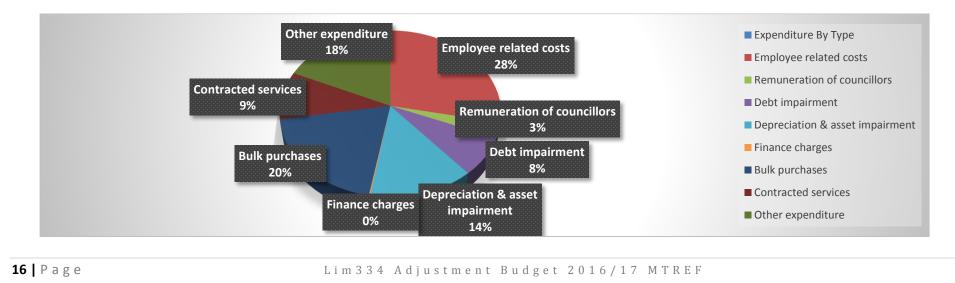

- Employee related has been adjusted upwards by R3 million from original budget,
- Remuneration of councillors not adjusted.
- Debt impairment not adjusted.
- Depreciation has been reduced by R1 Million.
- Bulk purchases was not adjusted,
- Finance charges decreased by R800 thousand, (Good control to prevent Fruitless and wasteful expenditure)
- Contracted services reduced by R6.3 million,
- And other expenditure decreased by R1 million, this include the General expenditure which after adjustment amount to R85 million. The amount include Repairs and maintenance of R19 million, Non-Bulk electricity, Legal Fees any other operational expenditure.

Total Adjusted Operating expenditure budget 2016/17 amount to R470.5 million, which is a decrease of R5,8 million compared to the original budget of R476.4 million.

- Employee related has been adjusted upwards by R3.3 million from original budget, it is now amounting to R132.6 million which constitutes 28% of total operating budget.
- Remuneration of councillors not adjusted, therefore it shall remain R13.8 million. Upper limits of councillors
   2016/17 has been considered

- o Debt impairment not adjusted, remained R35.5 million
- Depreciation has been reduced by R1 million, taking into account the audited fixed assets register. The adjusted depreciation amount to R65.9 million after adjustment
- o Bulk purchases was not adjusted, therefore it shall remain at the estimated amount of R92.3 million
- o Finance charges decreased by R800 thousand
- Contracted services reduced by R6.3 million, most operational projects of which the service providers have not yet been appointed this financial year, the budgeted amount has been adjusted downwards from R50.1 million to R43.8 million.
- And other expenditure decreased by R1.1 million, General Expenditure after adjustment amount to R85.9 million. The amount include Repairs and maintenance of R19 million, Non-Bulk electricity, Legal Fees Indigent support (FBS) and all other operational expenditure.